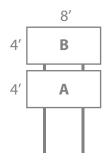

### **DIRECTIONAL/ROAD SAFETY**

FACE A (8' X 4')
Reserved only for
Directional/Metric and
Road Safety Messages

FACE B (8' X 4')
Reserved for Advertising

**RECOMMENDATION** 

**Reflective Vinyl Graphics** 

(enables visibilty at night)