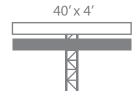

11 NORWOOD AVE., KINGSTON 5 JAMAICA, W.I.

TEL: (876)-929-6624; 929-6858 FAX: (876)-929-2052 INFO@SIGNTEXLTD.COM





WANT TO SPEND TIME WITH YOUR FAMILY?

DON'T SPEED SPEED KILLS

DAY

## **ROAD SIGNS**

### **DIRECTIONAL/ROAD SAFETY**



FACE A (8' X 4')
Reserved only for
Directional/Metric and
Road Safety Messages

FACE B (8' X 4')
Reserved for Advertising

**RECOMMENDATION** 

**Reflective Vinyl Graphics** 

(enables visibilty at night)

All Sites Available for Rent Only

# **PYLON STRUCTURES**

**Defined by their structural post** 

#### MAJOR PARISH DIRECTIONAL/ METRIC ROAD SIGNS

Located along major roadways and roundabouts

# Advertising Displays are of varying sizes







All Sites Available for Rent Only

# Located in the following parishes:

- Kingston
- St. Andrew
- St. Catherine
- Clarendon
- Manchester
- St. Ann