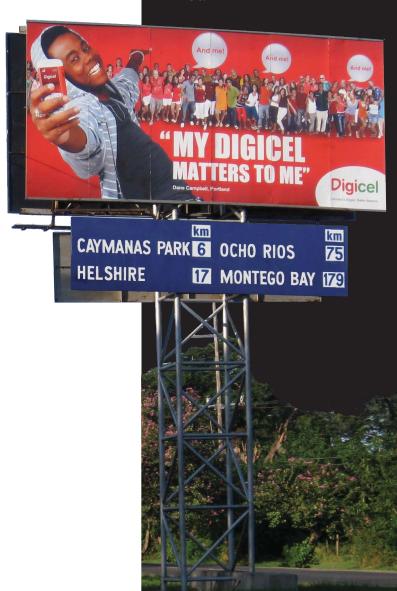

### **DIRECTIONAL/ROAD SAFETY**

FACE A (8' X 4')
Reserved only for
Directional/Metric and
Road Safety Messages

FACE B (8' X 4')
Reserved for Advertising

**RECOMMENDATION** 

**Reflective Vinyl Graphics** 

(enables visibilty at night)

#### MAJOR PARISH DIRECTIONAL/ METRIC ROAD SIGNS

Located along major roadways and roundabouts