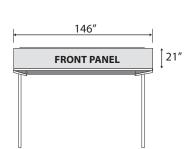

# **STANDARD**

72"
TOP
PANEL
SIDE A & B

**INCLUSIVE OF** 

# FRONT PANEL

Single Side Advertising using Non-Reflective or Reflective Adhesive Vinyl

## **TOP PANEL**

Dual Side Advertising using Non-Reflective Banner Wrap Vinyl

All Sites Available for Rent Only