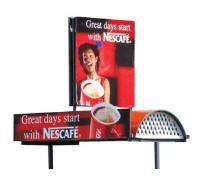

### Nescafe

Top Panel: Reflective Vinyl Print on Metal

Front Panel: Reflective Vinyl Print with Die Cut Shape

Location: **Kingston.** Trafalgar Rd. by British Embassy

Top Panel: Reflective Vinyl Print on Metal with Custom Die Cut Shape