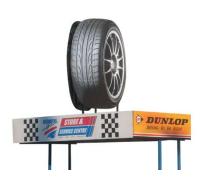

Front & Side Panels: Reflective Vinyl Print

Location: **Kingston.** Old Hope Rd. by Stewarts Auto & Accessories