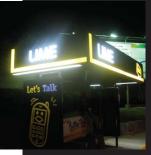

### Lime

Front & Side Panels: Custom Backlit Panels

Lower Side Panels: Non-Reflective Vinyl Print on Metal

Location: **Kingston.** Trafalgar Rd., approaching Knutsford Blvd. Intersection coming from Waterloo Rd.