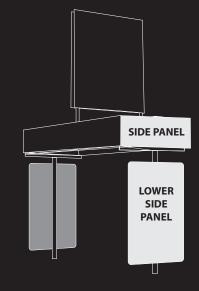

# CUSTOM DESIGNS

Fig. 1 Optional Panels

- All panels additional to the Standard Bus Shelter Model are optional and thus incur an additional cost. (see Fig. 1)
- The maintenance of additional panels is the responsibilty of the client.
- Signage can be illuminated at an additional cost.