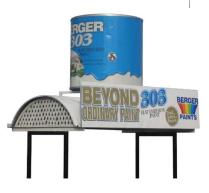

### **Berger Paints**

Top Panel: Reflective Vinyl Print on Custom 3D Metal Paint Can

Front Panel: Reflective Vinyl Print

Location: **Kingston.** Washington Blvd. by Minna Wilmot Bridge